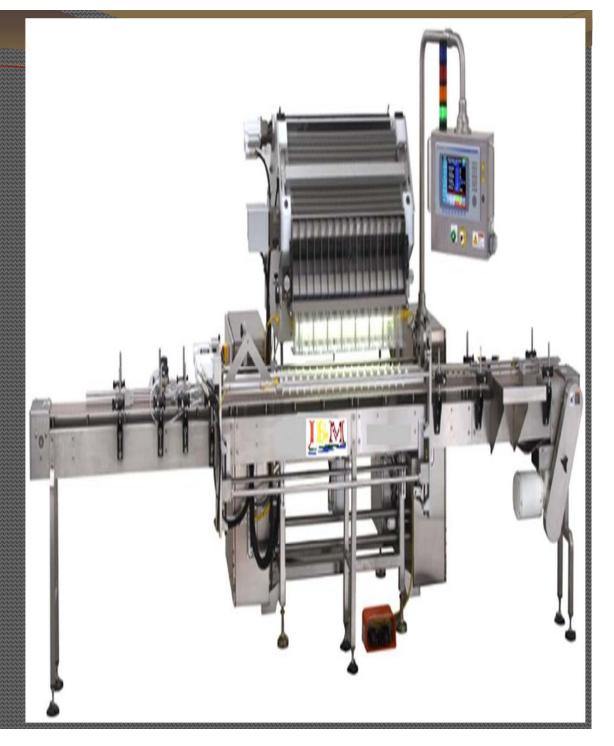

## TABLET ELEVATOR\ LOADER Model: JBM ELE-80

- ❖ Tablet Elevator/Loader suitable to handle 1.5 to 2.0 lakhs Tablets/Capsules per cycle / Approximately weight of 60 to 100 kg.
- ❖ Cycle time 70 to 90 seconds for height of 2500mm.
- ❖ The system can adaptable to variety of products.
- ❖ Fully SS 304 Body( Contact parts be SS316L).
- Size of Tablet 2.5 mm to 25.0 mm.
- \* Robust mechanism with maintenance free design.
- ❖ Tool less opening for cleaning the material hopper.
- ❖ All kind of cleaning and safety precautions are taken care as per cGMP and Pharmaceutical's guide line.