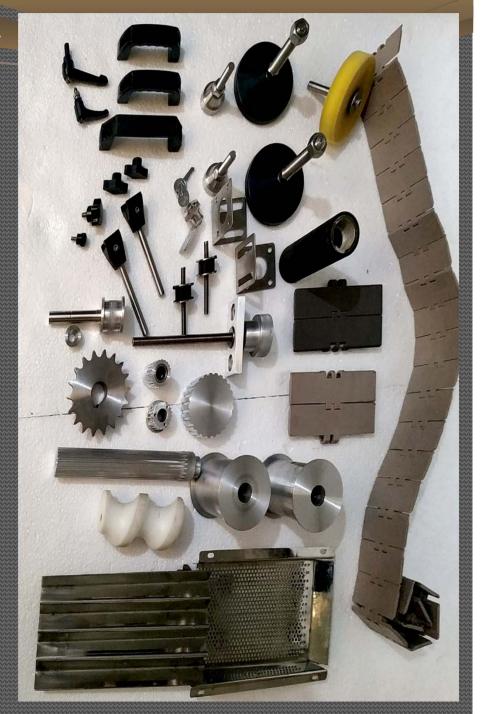

# Replacements Spare Parts for Packaging Machine

- Supply all kind of conveyor Chains and accessories of conveyors.
- Guide and guide brackets, PVC and SS legs,Customized and molded sensor mounting.
- Brackets, handles, timing pulleys, Vibration trays, Rubber and silicon coated rollers.
- Vibration absorbing bushes and all kind of customized mechanical parts with precision dimensionally matched.