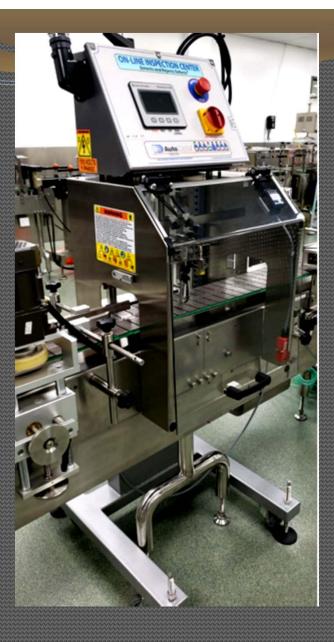

### Online Cap Inspection Center

#### Unique Futures:

- 1. Encoder base height adjustments
- 2. HMI base system allow for saving recipe to saving bottles heights and one touch operation for change over bottle to bottle size.
- 3. Detection available for No foil, loose cap, Crooked cap and fallen bottle.
- 4. Integrated with high accurate laser beam sensor so loose cap detect unto 0.75mm.
- 5. Rejection and machine stop available for any kind of defects.
- 6. Indication available for Sequential bottle rejections.
- 7. Integrate with any kind of conveyor with minimum space area.