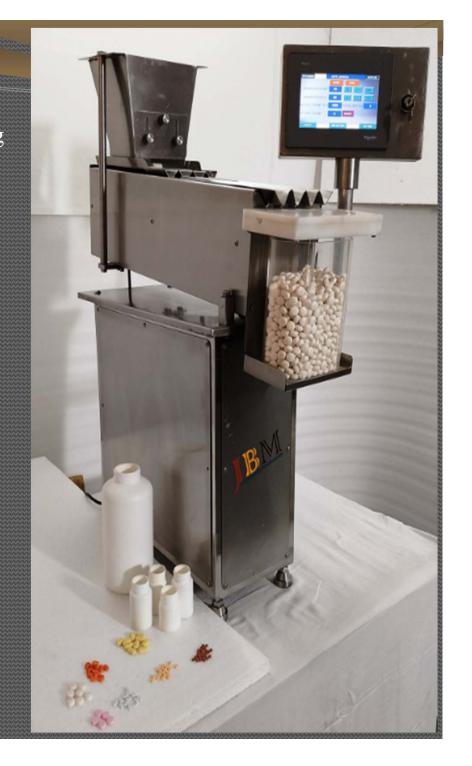

# **Count Totalizer**/Verification Machine

- Rotary Vibration Base Tablet separation System
- ❖ Size of tablet : 3 to 23mm
- ❖ SS covered body
- ❖ Speed: 45 to 60 seconds/100
- counts(Depends on tablet size)
- ❖ Power supply 240VAC
- Single track counting
- Contact parts: SS 316 and FDA approved food grad material.