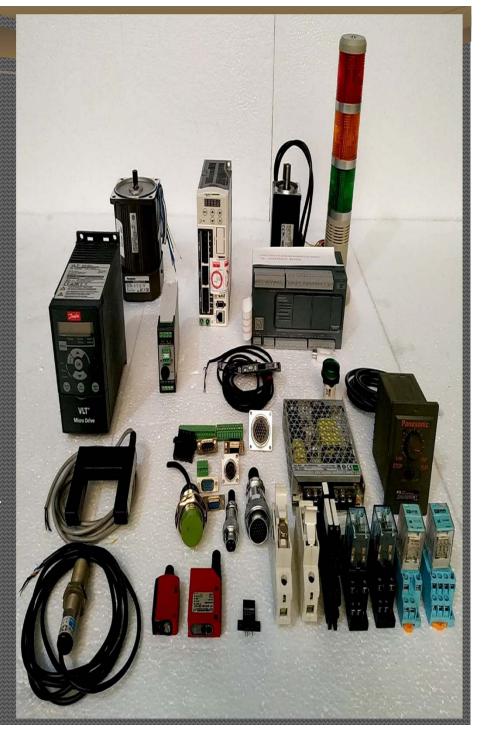

# Industrial, Electrical, Electronics and Automation Products

- Supplying all kind of transformers, MCB, ELCB, Contactors, Circuit breakers, all kind of switches and all other accessories.
- ❖ In sensor category photo electric sensors, metal proximity, label gap sensor, laser sensor, distance measurement sensors, liquid level checking sensor of all make.
- ❖ In automation section we are offering all make VFDs, PLCs and HMI, Industrial PC, SMPS, Relays, Vibrator and controllers of same, Servo motor and Drives, AC variable speed motors and gear boxes etc.