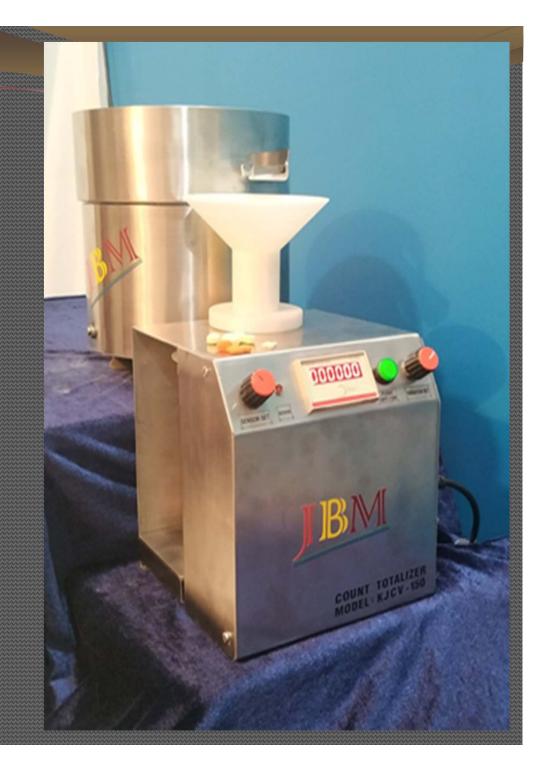

## **Count Totalizer Machine Model: JBM CT 04**

- ❖ Single Phase 240V AC table top model offering for count totalizer/ count verification.
- ❖ Higher speed compare to single channel machine for small to big products and lesser to higher counts.
- Size of tablet: 3 to 22 mm.
- 02 set of Vibrators with 04 channels offering fast and precision counting.
- Specially designed high speed IR Sensor for Tablet Counting.
- All Contacts parts are made of SS 316.
- ❖ Easy to clean for product change over Option available for Report Printing.