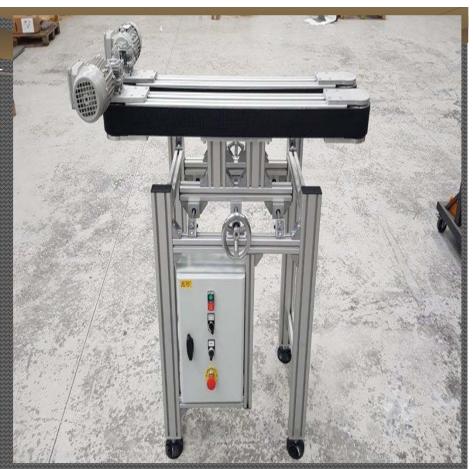

### SIDE GRIPPER BELT ASSEMBLY

- ❖ Aluminum section or SS Frame body structure.
- Suitable VFD for Speed Regulate of belt and ON / OFF push button for belt Start/Stop or autolink with any other machine.
- Suitable to transfer bottles and boxes.
- ❖ Power Supply: 240V AC single phase.