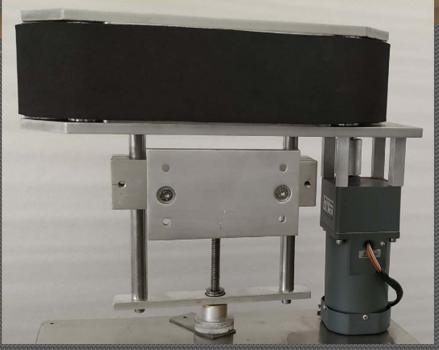

### SIDE GRIPPER BELT ASSEMBLY

- ❖ Aluminum section or SS Frame body structure.
- Suitable VFD for Speed Regulate of belt and ON / OFF push button for belt Start/Stop or autolink with any other machine.
- Suitable to transfer bottles and boxes.
- ❖ Power Supply: 240V AC single phase.