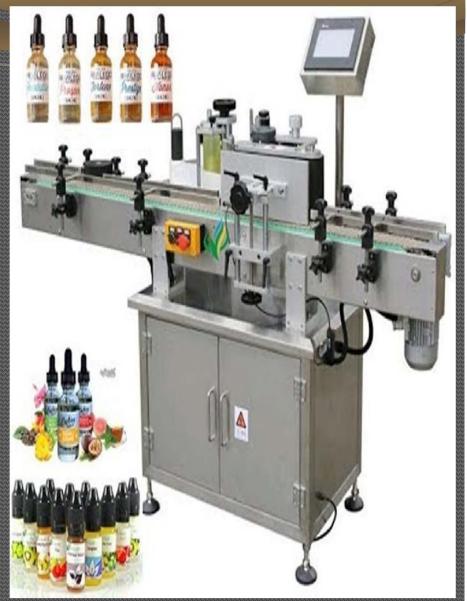

### LABELER SERIES JLVR-200

- ❖ Labeler Series: Speed: Up to 240BPM
- ❖ Bottle Shape and Size: Any type
- ❖ Label size : 10 to 250mm
- **❖** Label Accuracy: 0.75mm
- **A** Camera detection and rejection available.
- ❖ Barcode and 2D code detection and rejection

#### available

- ❖ No label on bottle rejection available.
- ❖ All kind of printing device can attached on requirements