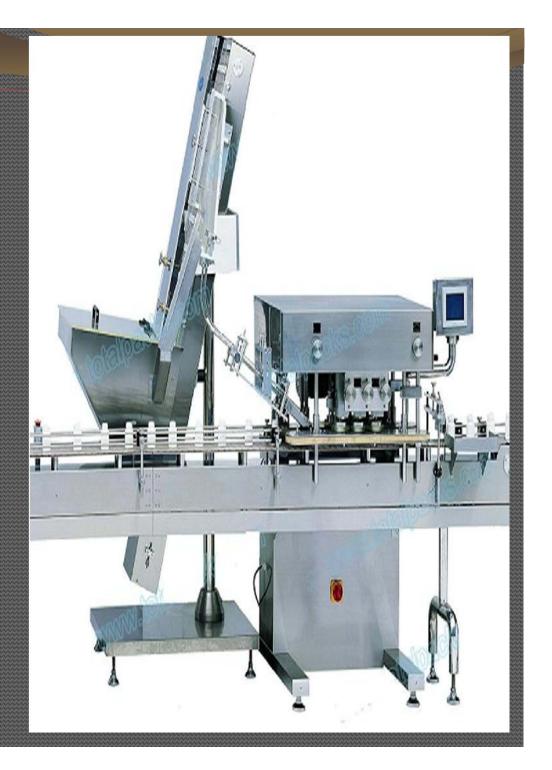

# INLINE CAPPER MACHINE JC-150

❖ Speed: 150BPM

❖ Bottle Dia.: 30 to 150mm

**A** Cap dia. : 25 to 150mm

❖ Power supply: single phase AC 230VOLT

Rejections: Cap checking, Cross cap, tilt cap, Missing foil and topple bottle.