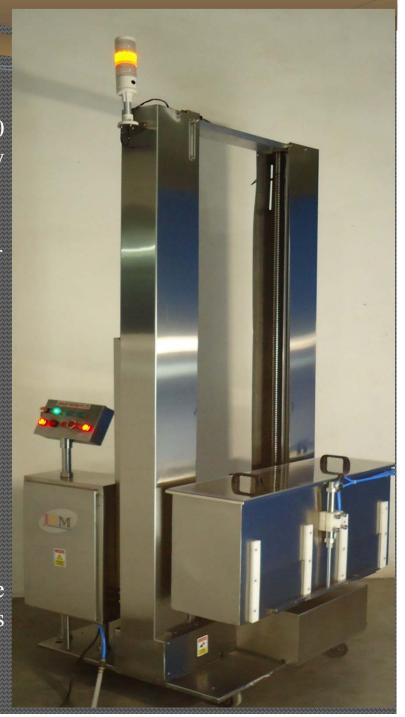

## TABLET ELEVATOR\ LOADER Model: JBM ELE-80

- ❖ Tablet Elevator/Loader suitable to handle 1.5 to 2.0 lakhs Tablets/Capsules per cycle / Approximately weight of 60 to 100 kg.
- ❖ Cycle time 70 to 90 seconds for height of 2500mm.
- ❖ The system can adaptable to variety of products.
- ❖ Fully SS 304 Body( Contact parts be SS316L).
- Size of Tablet 2.5 mm to 25.0 mm.
- \* Robust mechanism with maintenance free design.
- ❖ Tool less opening for cleaning the material hopper.
- ❖ All kind of cleaning and safety precautions are taken care as per cGMP and Pharmaceutical's guide line.

#### Tablet mover and loader

- ❖ Moving type: Manually
- ❖ SS 316 bowl (Size 400\*500\*400 L\*W\*H in mm)
- ❖ Elevating type: Motorized elevating system provide with VFD with standard make and size.
- **\*** Electrically locked upper and lower height moments.
- Max loading height: 2500mm.